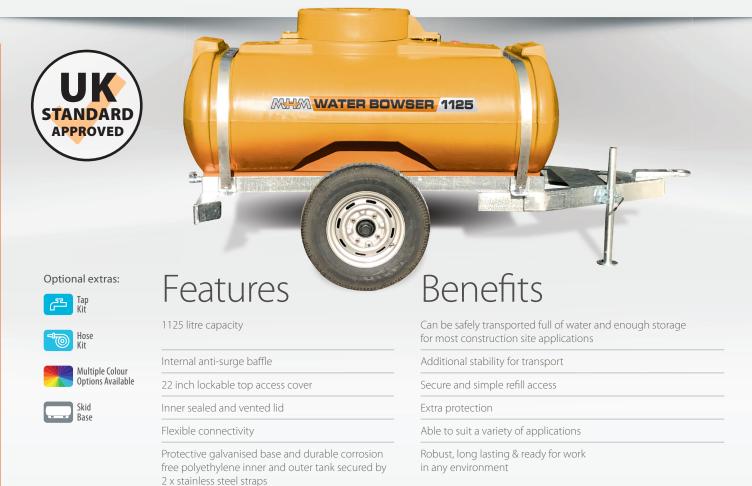

## **SITE-TOW WATER BOWSER 1125**

1125 litre/ 250 gallon site-towable water storage bowser suitable for general water usage on and off site

When looking for a robust, reliable, good quality site-tow water bowser, look no further than our MHM Site-Tow Water Bowser 1125.

## Technical

| Capacity (full) | 1125 Litre / 250 Gallon                                        |  |
|-----------------|----------------------------------------------------------------|--|
| Fluid           | Drinking Water (Blue Tank Only)<br>or Wash, Flush & Site Water |  |
| Design Approva  | UK Standard                                                    |  |

| 7mm        |
|------------|
| 7mm        |
| 1 x ¾ inch |
| 2 x ¾ inch |
|            |

**Dimensions** (With Site-Tow Kit)

| Length: 2550 mm               | Width: <b>1500</b> mm | Height: 1400 mm                  |
|-------------------------------|-----------------------|----------------------------------|
| Dry Weight (No Water): 200 kg |                       | Wet Weight (Water Full): 1325 kg |